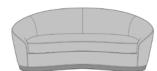

### Sofa

Kwalu's Mondovi is a sofa with a soft, sweet, curved shape. The kidney shaped footprint is accented by a tightly upholstered back and seat on an equally curved and angled plinth base. Piping in certain areas of the Mondovi is available and is optional. The Mondovi is also available with or without the channel stitching detail.

#### Statement of Line

MDVI310A0 84W 38.5D 34.5H 25AH

MDVI310A2

84W 38.5D 34.5H 25AH

MDVI311A0

84W 38.5D 34.5H 25AH

MDVI311A2

84W 38.5D 34.5H 25AH

MDVI310A1

84W 38.5D 34.5H 25AH

MDVI310A3

84W 38.5D 34.5H 25AH

**MDVI311A1** 

84W 38.5D 34.5H 25AH

MDVI311A3

84W 38.5D 34.5H 25AH