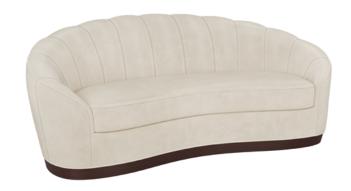

### Sofa

Kwalu's Mondovi is a sofa with a soft, sweet, curved shape. The kidney shaped footprint is accented by a tightly upholstered back and seat on an equally curved and angled plinth base. Piping in certain areas of the Mondovi is available and is optional. The Mondovi is also available with or without the channel stitching detail.

Model: MDVI311A3 84W 38.5D 34.5H 62SW 20.5SD 19.5SH 25AH