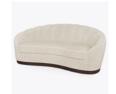

### Sofa

Kwalu's Mondovi is a sofa with a soft, sweet, curved shape. The kidney shaped footprint is accented by a tightly upholstered back and seat on an equally curved and angled plinth base. Piping in certain areas of the Mondovi is available and is optional. The Mondovi is also available with or without the channel stitching detail.

Optional piping available on seat and top of arms.

**Optional Channel** Stitching Detail

Available with Optional Channel Stitching on the outside back, inside back and both options.