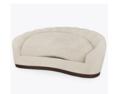

### Sofa

Kwalu's Mondovi is a sofa with a soft, sweet, curved shape. The kidney shaped footprint is accented by a tightly upholstered back and seat on an equally curved and angled plinth base. Piping in certain areas of the Mondovi is available and is optional. The Mondovi is also available with or without the channel stitching detail.

Model: MDVI311A3 84W 38.5D 34.5H 62SW 20.5SD 19.5SH 25AH