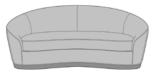

### Sofa

Kwalu's Mondovi is a sofa with a soft, sweet, curved shape. The kidney shaped footprint is accented by a tightly upholstered back and seat on an equally curved and angled plinth base. Piping in certain areas of the Mondovi is available and is optional. The Mondovi is also available with or without the channel stitching detail.

#### Statement of Line

MDVI310A0 84W 38.5D 34.5H 25AH

MDVI310A2

84W 38.5D 34.5H 25AH

MDVI311A0

84W 38.5D 34.5H 25AH

MDVI311A2

84W 38.5D 34.5H 25AH

MDVI310A1

84W 38.5D 34.5H 25AH

MDVI310A3

84W 38.5D 34.5H 25AH

**MDVI311A1** 

84W 38.5D 34.5H 25AH

MDVI311A3

84W 38.5D 34.5H 25AH