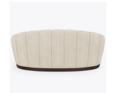

### Sofa

Kwalu's Mondovi is a sofa with a soft, sweet, curved shape. The kidney shaped footprint is accented by a tightly upholstered back and seat on an equally curved and angled plinth base. Piping in certain areas of the Mondovi is available and is optional. The Mondovi is also available with or without the channel stitching detail.

Optional piping available on seat and top of arms.

**Optional Channel** Stitching Detail

Available with Optional Channel Stitching on the outside back, inside back and both options.