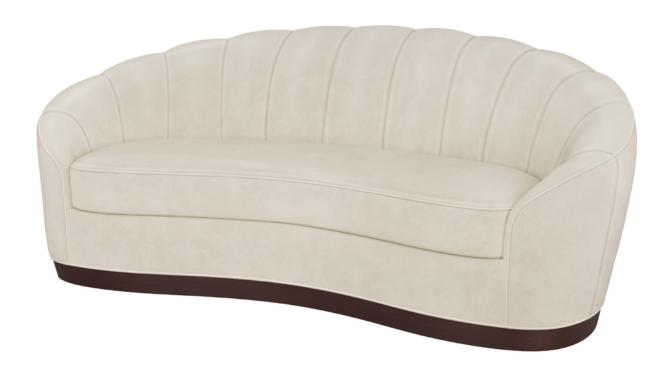

### Sofa

Kwalu's Mondovi is a sofa with a soft, sweet, curved shape. The kidney shaped footprint is accented by a tightly upholstered back and seat on an equally curved and angled plinth base. Piping in certain areas of the Mondovi is available and is optional. The Mondovi is also available with or without the channel stitching detail.

Model: MDVI311A3 84W 38.5D 34.5H 62SW 20.5SD 19.5SH 25AH