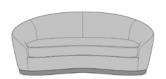

### Sofa

Kwalu's Mondovi is a sofa with a soft, sweet, curved shape. The kidney shaped footprint is accented by a tightly upholstered back and seat on an equally curved and angled plinth base. Piping in certain areas of the Mondovi is available and is optional. The Mondovi is also available with or without the channel stitching detail.

Model: MDVI311A3 84W 38.5D 34.5H 62SW 20.5SD 19.5SH 25AH