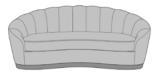

### Sofa

Kwalu's Mondovi is a sofa with a soft, sweet, curved shape. The kidney shaped footprint is accented by a tightly upholstered back and seat on an equally curved and angled plinth base. Piping in certain areas of the Mondovi is available and is optional. The Mondovi is also available with or without the channel stitching detail.

Model: MDVI311A3 84W 38.5D 34.5H 62SW 20.5SD 19.5SH 25AH