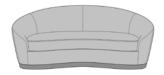

### Sofa

Kwalu's Mondovi is a sofa with a soft, sweet, curved shape. The kidney shaped footprint is accented by a tightly upholstered back and seat on an equally curved and angled plinth base. Piping in certain areas of the Mondovi is available and is optional. The Mondovi is also available with or without the channel stitching detail.

#### Statement of Line

MDVI310A0 84W 38.5D 34.5H 25AH

MDVI310A2

84W 38.5D 34.5H 25AH

MDVI311A0

84W 38.5D 34.5H 25AH

MDVI311A2

84W 38.5D 34.5H 25AH

MDVI310A1

84W 38.5D 34.5H 25AH

MDVI310A3

84W 38.5D 34.5H 25AH

**MDVI311A1** 

84W 38.5D 34.5H 25AH

MDVI311A3

84W 38.5D 34.5H 25AH